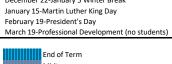

Aug 14 - First Day of School September 4-Labor Day October 19-20 Fall Break October 23 Professional Development (no students) November 22-Teacher Comp Day

First/last day of school Early Out Day (1:30pm)

Midterm

P/T Conferences

November 23-24 Thanksgiving Break December 22-January 5 Winter Break

April 1-Snow Make Up April 2-Teacher Comp Day April 3-5 Spring Break May 24-Last Day of School (11:00 AM Dismissal)